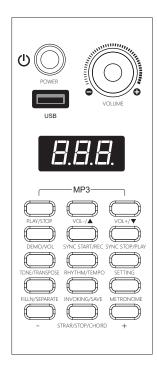

## 2 Start/Stop

- This mode is automatically exited in the Playback, Demonstration, Metronome, etc. modes.
- First short press of the (STRAR/STOP/CHORD) key starts the rhythm
- Second short press of the (STRAR/STOP/CHORD) key stops the rhythm

### **3** Metronome

This digital piano has a built-in common metronome for reference when practicing or playing.

- The first time you press the (metronome) key to turn on the metronome, the "da, da, da" sound appears, press the (+) key or (a) key to speed up or slow down the tempo, range: 1/4, 2/4, 3/4, 4/4
- Press the (Metronome) key a second time briefly to turn off the metronome.

### 4 CHORDS

• Short press (Rhythm/Tempo) key - Press (+) or (-) key to select the desired rhythm - Short press (Start Stop/Chord) key to start the rhythm Rhythm 1, long press (Start Stop, Chord) to start the chord function.

## DEMO/VOL

- When starting the rhythm or demonstration song function Press and hold the (DEMO/VOL) key to turn on the volume function -Press the (+) key or (I) key to adjust the volume.
- The volume is adjusted when the current state is Demo, and the other states are Rhythm volume. Range 000-100 Default 80.

## TRANSPOSE

- Press and hold the (TONE/TRANSPOSE) key to switch to transpose adjustment, and use the (+) key or (-) key to select the appropriate scale.
- Press the (+) key to increase upwards.
- Press the (-) key to decrease downward.
- Press the (+) and (-) keys simultaneously to shift back to the preset value.
- Shift -12 to 12 Default value is 0.

## 10 DEMO

- This digital piano has 120 built-in demos to showcase a wide range of tones. Users can get a first glimpse of this digital piano through the demonstration songs.
- Short press (DEMO/VOL) to select the desired track with the (+) or (-) key Short press (STRAR/STOP/CHORD) to start or or stop playing the demo song.

## 11 DUAL KEYBOARD (DETACHED)

- In the keyboard separation method, the keyboard is divided into two parts with the keyboard separation point, the left The left hand part is played with a regular tone and the right hand part is played with a different tone.
- Long press (FILLN/SEPARATE) key to open the dual keyboard function short press (SETTING) key to select the keyboard separation point function, use (+) key or (-) key or directly press the piano key to select the separation point.
- select the separation point.
  Short press (SETTING) key to enter the setting status, select the left keyboard volume function, you can adjust the left key keyboard volume.
- The first long press of the (FILLN/SEPARATE) key turns on the keyboard separation (dual keyboard) function, and the second long press of the (FILLN/SEPARATE) key turns off the keyboard separation (dual keyboard) function.

## 13 STRENGTH

- Long press (SETTING) button to toggle the intensity adjustment.
- This digital piano has multi-level strength touch.
- The power-on default is strength on.

LCD display:

Button:

## **INVOKING/SAVE**

- A long press on the (INVOKING/SAVE) key saves the current state of the instrument, including all parameters such as tone, rhythm type, rhythm volume, tempo, transpose, intensity type, etc., which can be recalled by a short press on the (INVOKING/SAVE) key to quickly return the instrument to that state when used again.
- Short press the (INVOKING/SAVE) key to recall the function.

#### **16** MP3

- Short press (VOL- /▲) to switch to the previous song, long press to reduce the MP3 volume.
- Short press (VOL+/♥) to switch to the next song, long press to increase MP3 volume.
- Press the (PLAY/STOP) key briefly to play the song from the MP3.
- Press and hold the (PLAY/STOP) key to stop playing the song in the MP3.

## SETTING

Note: Short press the (SETTING) key to select dual tone, reverb, chorus, harmony, and tuning functions, and adjust them with the (+) key or (-) key. Reverb (1-8), Chorus (1-8), Chorus (1-10), Tuning (-100 to 100)