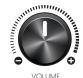

#### Master Volume Control

• Use the (Volume) knob to control the master volume level.

 (Volume) knob to the right to turn the master volume increases ,

The master volume is reduced by turning the (volume) knob to the left.

- Before turning on the power, turn the (volume) knob to the left to turn the master volume to the minimum.
- To turn off the digital piano, first turn the (volume) knob to the left to turn the master volume to minimum.