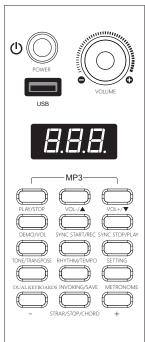

#### Master Volume Control

• Use the (Volume) knob to control the master volume level.

 (Volume) knob to the right to turn the master volume increases ,

The master volume is reduced by turning the (volume) knob to the left.

## 2 Start/Stop

- This mode is automatically exited in the Playback, Demonstration, Metronome, etc. modes.
- First short press of the (STRAR/STOP/CHORD) key starts the rhythm
- Second short press of the (STRAR/STOP/CHORD) key stops the rhythm

### **3** Metronome

This digital piano has a built-in common metronome for reference when practicing or playing.

- The first time you press the (metronome) key to turn on the metronome, the "da, da, da" sound appears, press the (+) key or (a) key to speed up or slow down the tempo, range: 1/4, 2/4, 3/4, 4/4
- Press the (Metronome) key a second time briefly to turn off the metronome.

### 4 CHORDS

• Short press (Rhythm/Tempo) key - Press (+) or (-) key to select the desired rhythm - Short press (Start Stop/Chord) key to start the rhythm Rhythm 1, long press (Start Stop, Chord) to start the chord function.

## DEMO/VOL

- When starting the rhythm or demonstration song function Press and hold the (DEMO/VOL) key to turn on the volume function -Press the (+) key or (I) key to adjust the volume.
- The volume is adjusted when the current state is Demo, and the other states are Rhythm volume. Range 000-100 Default 80.

## TRANSPOSE

- Press and hold the (TONE/TRANSPOSE) key to switch to transpose adjustment, and use the (+) key or (-) key to select the appropriate scale.
- Press the (+) key to increase upwards.
- Press the (-) key to decrease downward.
- Press the (+) and (-) keys simultaneously to shift back to the preset value.
- Shift -12 to 12 Default value is 0.

## 10 DEMO

- This digital piano has 120 built-in demos to showcase a wide range of tones. Users can get a first glimpse of this digital piano through the demonstration songs.
- Short press (DEMO/VOL) to select the desired track with the (+) or (-) key Short press (STRAR/STOP/CHORD) to start or or stop playing the demo song.

## 11 DUAL KEYBOARD (DETACHED)

- In the keyboard separation method, the keyboard is divided into two parts with the keyboard separation point, the left The left hand part is played with a regular tone and the right hand part is played with a different tone.
- Long press (FILLN/SEPARATE) key to open the dual keyboard function short press (SETTING) key to select the keyboard separation point function, use (+) key or (-) key or directly press the piano key to select the separation point.
- select the separation point.
  Short press (SETTING) key to enter the setting status, select the left keyboard volume function, you can adjust the left key keyboard volume.
- The first long press of the (FILLN/SEPARATE) key turns on the keyboard separation (dual keyboard) function, and the second long press of the (FILLN/SEPARATE) key turns off the keyboard separation (dual keyboard) function.

## 12 Recording and playback (playback)

- Press and hold the (SYNC START/REC) key to enter the recording ready state, press any key or short press the (STRAR/STOP/CHORD) key to start recording.
- If the chords are open, the recording includes both the rhythm and the melody, otherwise only the melody is recorded.
- Long press (SYNC START/REC) key or short press (STRAR/STOP/CHORD) key to end recording.
- Press and hold the (SYNC STOP/PLAY) button to play the previously recorded music.

## 13 STRENGTH

- Long press (SETTING) button to toggle the intensity adjustment.
- This digital piano has multi-level strength touch.
- The power-on default is strength on.

LCD display:

Button:

#### **TEMPO**

- Long press the (RHYTHM/TEMPO) key to switch to the speed adjustment status, use the (+) key or (-) key to adjust knot. You can adjust the tempo of the rhythm, demonstration song, metronome, and recording.
- Press the (+) and (-) keys simultaneously to quickly restore the default tempo of the current tempo or demonstration tune.
- Different speed 30-300 Preset 120.

## **INVOKING/SAVE**

- A long press on the (INVOKING/SAVE) key saves the current state of the instrument, including all parameters such as tone, rhythm type, rhythm volume, tempo, transpose, intensity type, etc., which can be recalled by a short press on the (INVOKING/SAVE) key to quickly return the instrument to that state when used again.
- Short press the (INVOKING/SAVE) key to recall the function.

#### **16** MP3

- Short press (VOL- /▲) to switch to the previous song, long press to reduce the MP3 volume.
- Short press (VOL+/♥) to switch to the next song, long press to increase MP3 volume.
- Press the (PLAY/STOP) key briefly to play the song from the MP3.
- Press and hold the (PLAY/STOP) key to stop playing the song in the MP3.

## SETTING

Note: Short press the (SETTING) key to select dual tone, reverb, chorus, harmony, and tuning functions, and adjust them with the (+) key or (-) key. Reverb (1-8), Chorus (1-8), Chorus (1-10), Tuning (-100 to 100)