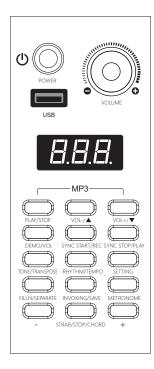

LCD display:

Button:

#### **16** MP3

- Short press (VOL- /▲) to switch to the previous song, long press to reduce the MP3 volume.
- Short press (VOL+/♥) to switch to the next song, long press to increase MP3 volume.
- Press the (PLAY/STOP) key briefly to play the song from the MP3.
- Press and hold the (PLAY/STOP) key to stop playing the song in the MP3.

## SETTING

Note: Short press the (SETTING) key to select dual tone, reverb, chorus, harmony, and tuning functions, and adjust them with the (+) key or (-) key. Reverb (1-8), Chorus (1-8), Chorus (1-10), Tuning (-100 to 100)