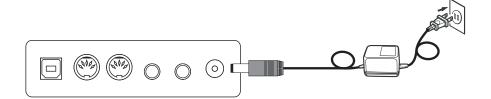

## Illustration of the socket

## POWER LINE CONNECTION

- 1. When used according to the access power line, one end is inserted into the socket at the bottom of the piano operation plate. The other end is inserted into the 220V household power socket (Figure 1)
- 2. If you do not use this product for a long time, unplug the power cord and keep it properly.

## AUDIO INPUT / OUTPUT PLUG )

- 1. The audio output socket can be connected to large sound box equipment. (Figure 2)
- 2. The audio input socket connects the external sound source to the electric piano for playback. (Figure 2)

#### MIDI INPUT AND OUTPUT SOCKET

The MIDI interface of this digital piano can be connected to music equipment with MIDI. (Figure 3)

## 4 USB TRANSPORT INTERFACE

Using the USB transmission interface to connect with the computer Through the computer installed Music software, to learn or play the keyboard to play, composition, storage and other functional operations. Edited music and built-in accompaniment to music software. It can be played by software connected to the digital piano or played by accompaniment music (Figure 4)

### 5 DOUBLE HEADSET SOCKET

Connecting the headset will automatically cut off the output of the built-in loudspeaker,so it won't disturb others when playing .This product has two headphone sockets,which can insert two headphones at the same time. (Figure 5)

#### 6 PEDAL SOCKET

Insert the end of the pedal line into the circular socket of the bottom of the piano, and you can connect the 3 pedal sound effects .In turn : weak tone, posterior extension and portamento (Figure 6)