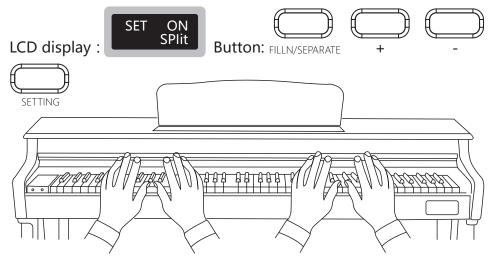

## 11 DUAL KEYBOARD (DETACHED)

- In the keyboard separation method, the keyboard is divided into two parts with the keyboard separation point, the left The left hand part is played with a regular tone and the right hand part is played with a different tone.
- Long press (FILLN/SEPARATE) key to open the dual keyboard function short press (SETTING) key to select the keyboard separation point function, use (+) key or (-) key or directly press the piano key to select the separation point.
- select the separation point.
  Short press (SETTING) key to enter the setting status, select the left keyboard volume function, you can adjust the left key keyboard volume.
- The first long press of the (FILLN/SEPARATE) key turns on the keyboard separation (dual keyboard) function, and the second long press of the (FILLN/SEPARATE) key turns off the keyboard separation (dual keyboard) function.