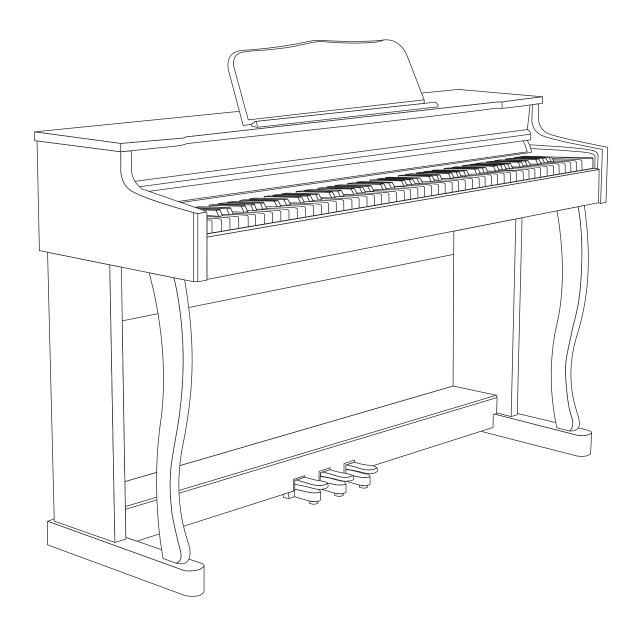

## 88 PROGRESSIVE HEAVY HAMMER KEYS

88 key progressive lever heavy hammer keyboard gives you a real touch like playing on a grand piano.

- Item No.: CDP-808
- Keyboard: 88 standard heavy hammer keyboard
- Color: black and white wood grain
- Keyboard: 88 standard heavy hammer keyboard
- France dream dream sound source
- Tone: electric piano tone
- Power switch/master volume control
- Soft pedal / Sostenuto pedal / sustain pedal
- MIDI function / audio output / audio input
- Dual headphone audio output
- USB interface link: cell phone, tablet, computer

## **Assembled brackets**

• Immediately after opening the package, please check that it contains all items. If anything is missing, please contact your distributor.

- Left/right support plate
- 2 Footrest crossbeam
- **❸** Left/right support column
- Piano case
- **6** Back fixing plate
- **6** Round wood pegs (8 PCS)
- Screws (16 PCS)