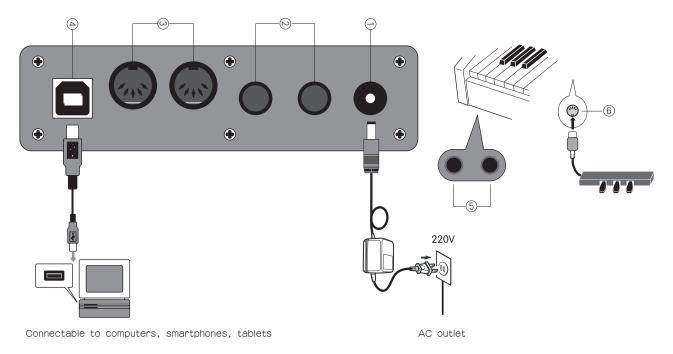

## Illustration of the socket

## POWER LINE CONNECTION

- 1. When used according to the access power line, one end is inserted into the socket at the bottom of the piano operation plate. The other end is inserted into the 220V household power socket (Figure 1)
- 2. If you do not use this product for a long time, unplug the power cord and keep it properly.

## AUDIO INPUT / OUTPUT PLUG )

- 1. The audio output socket can be connected to large sound box equipment. (Figure 2)
- 2. The audio input socket connects the external sound source to the electric piano for playback. (Figure 2)

#### MIDI INPUT AND OUTPUT SOCKET

The MIDI interface of this digital piano can be connected to music equipment with MIDI. (Figure 3)

## 4 USB TRANSPORT INTERFACE

Using the USB transmission interface to connect with the computer Through the computer installed Music software, to learn or play the keyboard to play, composition, storage and other functional operations. Edited music and built-in accompaniment to music software. It can be played by software connected to the digital piano or played by accompaniment music (Figure 4)

### 5 DOUBLE HEADSET SOCKET

Connecting the headset will automatically cut off the output of the built-in loudspeaker,so it won't disturb others when playing .This product has two headphone sockets,which can insert two headphones at the same time. (Figure 5)

#### 6 PEDAL SOCKET

Insert the end of the pedal line into the circular socket of the bottom of the piano, and you can connect the 3 pedal sound effects .In turn : weak tone, posterior extension and portamento (Figure 6)