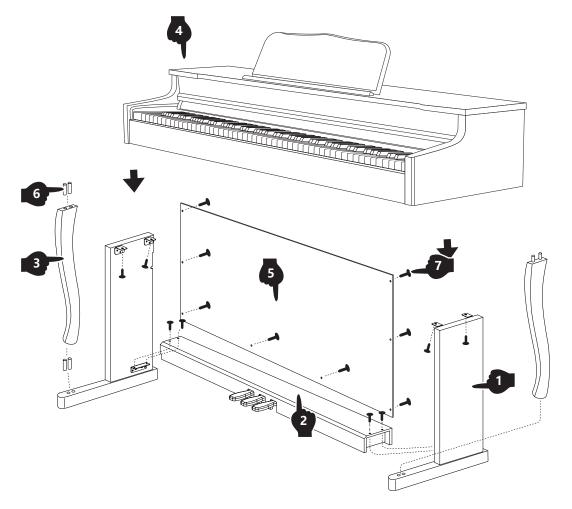

# **Installation Guide**

## Attention!

• This product needs to be installed by adults, do not allow minors to install independently!

## **Assembled brackets**

• Immediately after opening the package, please check that it contains all items. If anything is missing, please contact your distributor.

- Left/right support plate
- 2 Footrest crossbeam
- **❸** Left/right support column
- Piano case
- **6** Back fixing plate
- **6** Round wood pegs (8 PCS)
- Screws (16 PCS)