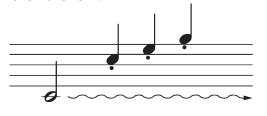

## Sostain (right) pedal

The damper pedal functions in the same way as the damper pedal on an acoustic piano. When the damper pedal is depressed, the note will be extended. Releasing the pedal immediately stops the Stops the sustain.

The "half-pedal" effect helps you create a half sustain effect with the damper pedal, depending on how far you depress the pedal.

If you depress the damper pedal here, the note played before releasing the pedal note will be

extended for a longer period of time.