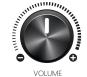

#### Master Volume Control

 Use the (Volume) knob to control the master volume level.

 (Volume) knob to the right to turn the master volume increases ,

The master volume is reduced by turning the (volume) knob to the left.

- Before turning on the power, turn the (volume) knob to the left to turn the master volume to the minimum.
- To turn off the digital piano, first turn the (volume) knob to the left to turn the master volume to minimum.