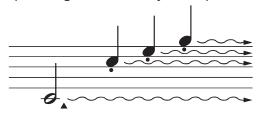

## Sostain (right) pedal

The damper pedal functions in the same way as the damper pedal on an acoustic piano. When the damper pedal is depressed, the note will be extended. Releasing the pedal immediately stops the Stops the sustain.

The "half-pedal" effect helps you create a half sustain effect with the damper pedal, depending on how far you depress the pedal.

If you depress the damper pedal here, the note played before releasing the pedal note will be

extended for a longer period of time.

## z sustain (middle) pedal

If you play a note or chord on the keyboard and press the sustain pedal, as long as the pedal is pressed (just like a damper pedal) those notes will be extended, but the notes played after them will not be extended. This extends the chord note, while the other notes are "broken".

If you press and hold this note and depress the sustain pedal, you can sustain the note until the pedal is released. until the pedal is released.

## **B** Soft Tone ( Left ) Pedal

Depressing the soft pedal reduces the volume and slightly changes the tone of the note being played at that moment. Depressing the soft pedal will not affect the notes already played.