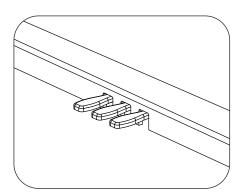

#### 6 PEDAL SOCKET

Insert the end of the pedal line into the circular socket of the bottom of the piano, and you can connect the 3 pedal sound effects .In turn : weak tone, posterior extension and portamento (Figure 6)