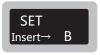

## Insert

- With the rhythm started, short press the (Insert) key to turn on the insert function.  $\parbox{\ensuremath{\mbox{\sc hort}}}$
- The insertion function can only be activated with the insertion and release rhythm.
- Short press the (Dual keyboards) key to toggle between A/B paragraphs.