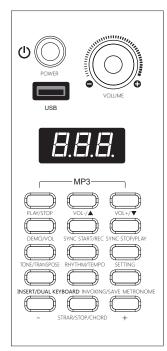

### **16** MP3

- Short press (VOL- /▲) to switch to the previous song, long press to reduce the MP3 volume.
- Short press (VOL+/♥) to switch to the next song, long press to increase MP3 volume.
- Press the (PLAY/STOP) key briefly to play the song from the MP3.
- Press and hold the (PLAY/STOP) key to stop playing the song in the MP3.

## SETTING

Note: Short press the (SETTING) key to select dual tone, reverb, chorus, harmony, and tuning functions, and adjust them with the (+) key or (-) key. Reverb (1-8), Chorus (1-8), Chorus (1-10), Tuning (-100 to 100)