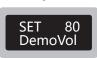

## DEMO/VOL

- When starting the rhythm or demonstration song function Press and hold the (DEMO/VOL) key to turn on the volume function -Press the (+) key or (I) key to adjust the volume.
- The volume is adjusted when the current state is Demo, and the other states are Rhythm volume. Range 000-100 Default 80.