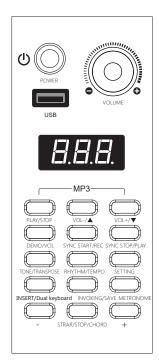

#### Master Volume Control

 Use the (Volume) knob to control the master volume level.

 (Volume) knob to the right to turn the master volume increases ,

The master volume is reduced by turning the (volume) knob to the left.

## 2 Start/Stop

- This mode is automatically exited in the Playback, Demonstration, Metronome, etc. modes.
- First short press of the (STRAR/STOP/CHORD) key starts the rhythm
- Second short press of the (STRAR/STOP/CHORD) key stops the rhythm

### **3** Metronome

This digital piano has a built-in common metronome for reference when practicing or playing.

- The first time you press the (metronome) key to turn on the metronome, the "da, da, da" sound appears, press the (+) key or (a) key to speed up or slow down the tempo, range: 1/4, 2/4, 3/4, 4/4
- Press the (Metronome) key a second time briefly to turn off the metronome.

## 4 CHORDS

• Short press (Rhythm/Tempo) key - Press (+) or (-) key to select the desired rhythm - Short press (Start Stop/Chord) key to start the rhythm Rhythm 1, long press (Start Stop, Chord) to start the chord function.

## Synchronous start and synchronous stop

- Short press the (Sync Start/Record) key to turn on the Sync Start function.
- Short press the (Sync Stop/Record) key to turn off the sync function.
- When playing a chord, press the (Sync Start/Record) key briefly for the first time press a key in the A1-F4# range of the chord area to enter sync mode.
- For chord synchronization, please refer to the instructions for single-finger accompaniment or multi-finger accompaniment.

## Insert

- With the rhythm started, short press the (Insert) key to turn on the insert function.  $\parbox{\ensuremath{\mbox{\sc hort}}}$
- The insertion function can only be activated with the insertion and release rhythm.
- Short press the (Dual keyboards) key to toggle between A/B paragraphs.

## DEMO/VOL

- When starting the rhythm or demonstration song function Press and hold the (DEMO/VOL) key to turn on the volume function -Press the (+) key or (I) key to adjust the volume.
- The volume is adjusted when the current state is Demo, and the other states are Rhythm volume. Range 000-100 Default 80.

## RHYTHM/TEMPO

 Press and hold the (RHYTHM/TEMPO) key to switch to the beat type selection, use the (+) key or (-) key to select the beat type, 1/4,2/4,3/4,4/4.

LCD display:

## TRANSPOSE

- Press and hold the (TONE/TRANSPOSE) key to switch to transpose adjustment, and use the (+) key or (-) key to select the appropriate scale.
- Press the (+) key to increase upwards.
- Press the (-) key to decrease downward.
- Press the (+) and (-) keys simultaneously to shift back to the preset value.
- Shift -12 to 12 Default value is 0.

## 10 DEMO

- This digital piano has 120 built-in demos to showcase a wide range of tones. Users can get a first glimpse of this digital piano through the demonstration songs.
- Short press (DEMO/VOL) to select the desired track with the (+) or (-) key Short press (STRAR/STOP/CHORD) to start or or stop playing the demo song.

## **DUAL KEYBOARD (DETACHED**

- In the keyboard separation method, the keyboard is divided into two parts with the keyboard separation point, the left The left hand part is played with a regular tone and the right hand part is played with a different tone.
- Long press (INSERT/DUAL KEYBAORD) key to open the dual keyboard function
  - short press (SETTING) key to select the keyboard separation point function, use (+) key or (-) key or directly press the piano key to select the separation point.
- Short press (SETTING) key to enter the setting status, select the left keyboard volume function, you can adjust the left key keyboard volume.
- The first long press of the (FILLN/SEPARATE) key turns on the keyboard separation (dual keyboard) function, and the second long press of the (FILLN/SEPARATE) key turns off the keyboard separation (dual keyboard) function.

## 12 Recording and playback (playback)

- Press and hold the (SYNC START/REC) key to enter the recording ready state, press any key or short press the (STRAR/STOP/CHORD) key to start recording.
- If the chords are open, the recording includes both the rhythm and the melody, otherwise only the melody is recorded.
- Long press (SYNC START/REC) key or short press (STRAR/STOP/CHORD) key to end recording.
- Press and hold the (SYNC STOP/PLAY) button to play the previously recorded music.

## 13 STRENGTH

- Long press (SETTING) button to toggle the intensity adjustment.
- This digital piano has multi-level strength touch.
- The power-on default is strength on.

LCD display:

**Button:** 

#### **TEMPO**

- Long press the (RHYTHM/TEMPO) key to switch to the speed adjustment status, use the (+) key or (-) key to adjust knot. You can adjust the tempo of the rhythm, demonstration song, metronome, and recording.
- Press the (+) and (-) keys simultaneously to quickly restore the default tempo of the current tempo or demonstration tune.
- Different speed 30-300 Preset 120.

### **INVOKING/SAVE**

- A long press on the (INVOKING/SAVE) key saves the current state of the instrument, including all parameters such as tone, rhythm type, rhythm volume, tempo, transpose, intensity type, etc., which can be recalled by a short press on the (INVOKING/SAVE) key to quickly return the instrument to that state when used again.
- Short press the (INVOKING/SAVE) key to recall the function.

### **16** MP3

- Short press (VOL- /▲) to switch to the previous song, long press to reduce the MP3 volume.
- Short press (VOL+/♥) to switch to the next song, long press to increase MP3 volume.
- Press the (PLAY/STOP) key briefly to play the song from the MP3.
- Press and hold the (PLAY/STOP) key to stop playing the song in the MP3.

## SETTING

Note: Short press the (SETTING) key to select dual tone, reverb, chorus, harmony, and tuning functions, and adjust them with the (+) key or (-) key. Reverb (1-8), Chorus (1-8), Chorus (1-10), Tuning (-100 to 100)