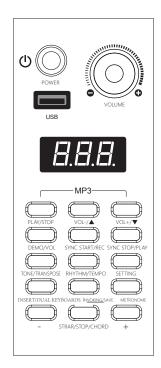

#### Master Volume Control

 Use the (Volume) knob to control the master volume level.

 (Volume) knob to the right to turn the master volume increases ,

The master volume is reduced by turning the (volume) knob to the left.

### **3** Metronome

This digital piano has a built-in common metronome for reference when practicing or playing.

- The first time you press the (metronome) key to turn on the metronome, the "da, da, da" sound appears, press the (+) key or (a) key to speed up or slow down the tempo, range: 1/4, 2/4, 3/4, 4/4
- Press the (Metronome) key a second time briefly to turn off the metronome.

## 4 CHORDS

• Short press (Rhythm/Tempo) key - Press (+) or (-) key to select the desired rhythm - Short press (Start Stop/Chord) key to start the rhythm Rhythm 1, long press (Start Stop, Chord) to start the chord function.

## DEMO/VOL

- When starting the rhythm or demonstration song function Press and hold the (DEMO/VOL) key to turn on the volume function -Press the (+) key or (I) key to adjust the volume.
- The volume is adjusted when the current state is Demo, and the other states are Rhythm volume. Range 000-100 Default 80.

## TRANSPOSE

- Press and hold the (TONE/TRANSPOSE) key to switch to transpose adjustment, and use the (+) key or (-) key to select the appropriate scale.
- Press the (+) key to increase upwards.
- Press the (-) key to decrease downward.
- Press the (+) and (-) keys simultaneously to shift back to the preset value.
- Shift -12 to 12 Default value is 0.

## 10 DEMO

- This digital piano has 120 built-in demos to showcase a wide range of tones. Users can get a first glimpse of this digital piano through the demonstration songs.
- Short press (DEMO/VOL) to select the desired track with the (+) or (-) key Short press (STRAR/STOP/CHORD) to start or or stop playing the demo song.

## **DUAL KEYBOARD (DETACHED**

- In the keyboard separation method, the keyboard is divided into two parts with the keyboard separation point, the left The left hand part is played with a regular tone and the right hand part is played with a different tone.
- Long press (INSERT/DUAL KEYBAORD) key to open the dual keyboard function
  - short press (SETTING) key to select the keyboard separation point function, use (+) key or (-) key or directly press the piano key to select the separation point.
- Short press (SETTING) key to enter the setting status, select the left keyboard volume function, you can adjust the left key keyboard volume.
- The first long press of the (FILLN/SEPARATE) key turns on the keyboard separation (dual keyboard) function, and the second long press of the (FILLN/SEPARATE) key turns off the keyboard separation (dual keyboard) function.

## 13 STRENGTH

- Long press (SETTING) button to toggle the intensity adjustment.
- This digital piano has multi-level strength touch.
- The power-on default is strength on.

LCD display:

**Button:** 

### **16** MP3

- Short press (VOL- /▲) to switch to the previous song, long press to reduce the MP3 volume.
- Short press (VOL+/♥) to switch to the next song, long press to increase MP3 volume.
- Press the (PLAY/STOP) key briefly to play the song from the MP3.
- Press and hold the (PLAY/STOP) key to stop playing the song in the MP3.

## SETTING

Note: Short press the (SETTING) key to select dual tone, reverb, chorus, harmony, and tuning functions, and adjust them with the (+) key or (-) key. Reverb (1-8), Chorus (1-8), Chorus (1-10), Tuning (-100 to 100)