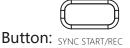

## Synchronous start and synchronous stop

- Short press the (Sync Start/Record) key to turn on the Sync Start function.
- Short press the (Sync Stop/Record) key to turn off the sync function.
- When playing a chord, press the (Sync Start/Record) key briefly for the first time press a key in the A1-F4# range of the chord area to enter sync mode.
- For chord synchronization, please refer to the instructions for single-finger accompaniment or multi-finger accompaniment.

LCD display:

Button: SYNC START/REC

## 12 Recording and playback (playback)

- Press and hold the (SYNC START/REC) key to enter the recording ready state, press any key or short press the (STRAR/STOP/CHORD) key to start recording.
- If the chords are open, the recording includes both the rhythm and the melody, otherwise only the melody is recorded.
- Long press (SYNC START/REC) key or short press (STRAR/STOP/CHORD) key to end recording.
- Press and hold the (SYNC STOP/PLAY) button to play the previously recorded music.