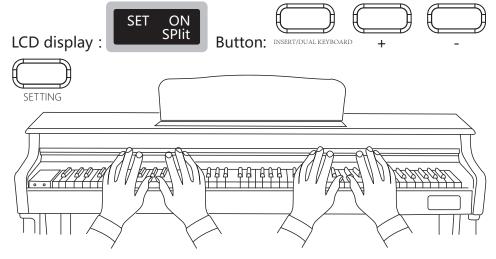

## **DUAL KEYBOARD (DETACHED**

- In the keyboard separation method, the keyboard is divided into two parts with the keyboard separation point, the left The left hand part is played with a regular tone and the right hand part is played with a different tone.
- Long press (INSERT/DUAL KEYBAORD) key to open the dual keyboard function
  - short press (SETTING) key to select the keyboard separation point function, use (+) key or (-) key or directly press the piano key to select the separation point.
- Short press (SETTING) key to enter the setting status, select the left keyboard volume function, you can adjust the left key keyboard volume.
- The first long press of the (FILLN/SEPARATE) key turns on the keyboard separation (dual keyboard) function, and the second long press of the (FILLN/SEPARATE) key turns off the keyboard separation (dual keyboard) function.