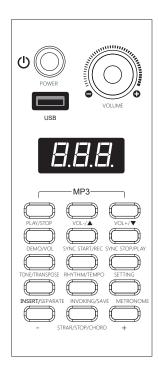

## **FUNCTION INTRODUCTION**

Thank you for choosing our digital piano. This product is elegant and exquisite. It is the perfect presentation of contemporary new electronic technology and acoustics.

• Before using the instrument, you must read this manual carefully.

## 88 PROGRESSIVE HEAVY HAMMER KEYS

88 key progressive lever heavy hammer keyboard gives you a real touch like playing on a grand piano.

- Item No.: CDP-906
- Product features: track anti-skid
- Appearance: black and white baking lacquer
- Keyboard: 88 standard heavy hammer keyboard (including black keys)
- France dream sound source
- Tone: electric piano tone
- Power switch/master volume control
- Soft pedal / Sostenuto pedal / sustain pedal
- MIDI function / audio output / audio input
- Dual headphone audio output
- USB interface link: cell phone, tablet, computer

#### Master Volume Control

 Use the (Volume) knob to control the master volume level.

 (Volume) knob to the right to turn the master volume increases ,

The master volume is reduced by turning the (volume) knob to the left.

LCD display:

**Button:** 

### **16** MP3

- Short press (VOL- /▲) to switch to the previous song, long press to reduce the MP3 volume.
- Short press (VOL+/♥) to switch to the next song, long press to increase MP3 volume.
- Press the (PLAY/STOP) key briefly to play the song from the MP3.
- Press and hold the (PLAY/STOP) key to stop playing the song in the MP3.

## SETTING

Note: Short press the (SETTING) key to select dual tone, reverb, chorus, harmony, and tuning functions, and adjust them with the (+) key or (-) key. Reverb (1-8), Chorus (1-8), Chorus (1-10), Tuning (-100 to 100)