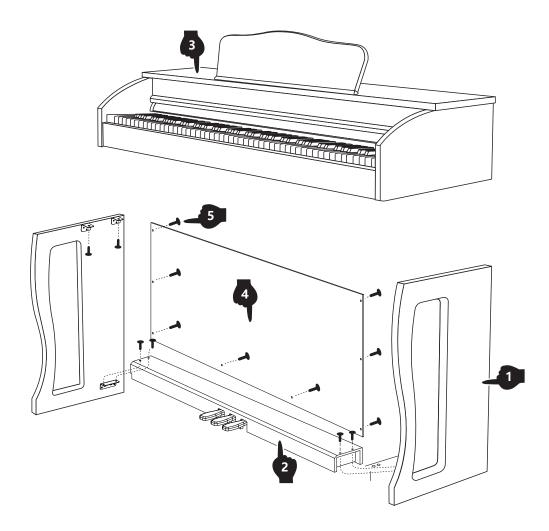

## **Assembled brackets**

• Immediately after opening the package, please check that it contains all items. If anything is missing, please contact your distributor.

- Left/right support plate
- 2 Footrest crossbeam
- Piano case
- Back fixing plate
- G Screws (16 PCS)