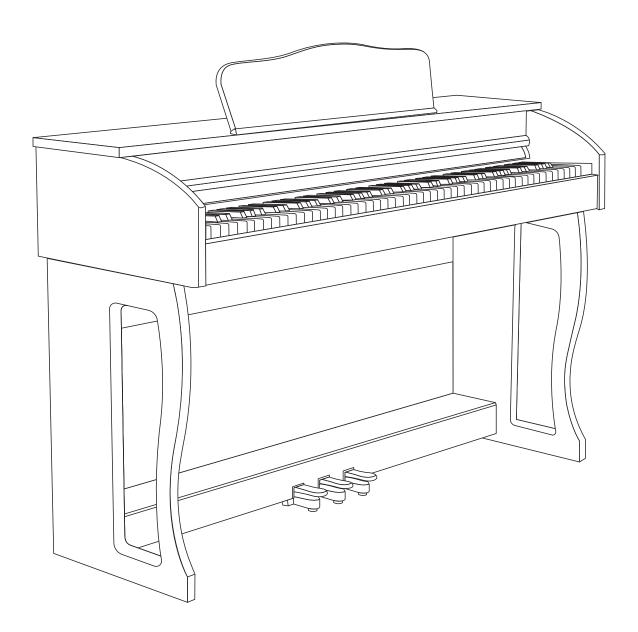

# **Installation Guide**

## Attention!

• This product needs to be installed by adults, do not allow minors to install independently!

## **Assembled brackets**

• Immediately after opening the package, please check that it contains all items. If anything is missing, please contact your distributor.

- Left/right support plate
- 2 Footrest crossbeam
- Piano case
- Back fixing plate
- G Screws (16 PCS)